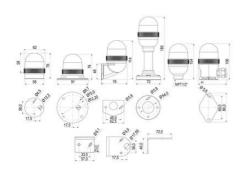

| Terminal connection | 2,5 mm² |  |
|---------------------|---------|--|
| DIMENSIONS          |         |  |
| Height              | 58 mm   |  |
| Diameter            | 60 mm   |  |
| Weight              | 52 g    |  |
| ADDITIONAL DATA     |         |  |
| IP class            | IP66    |  |